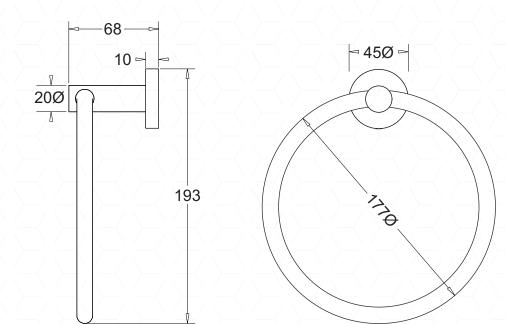

## TECHNICAL DATA SHEET

All dimensions are in millimetres and are subject to normal manufacturing variation. As product development is ongoing BPA reserves the right to vary specifications without notice. Bathroom Products Australia P/L ABN 87 079 297 617