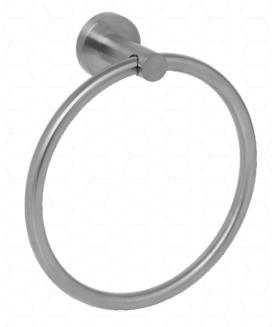

# VENEZIA TOWEL RING

CODE:

JACV115xxx

### FEATURES

- Simple, functional design
- Single towel ring
- Range of attractive finishes
- Durable brass construction
- Simple, secure fixing system stainless steel brackets and screws