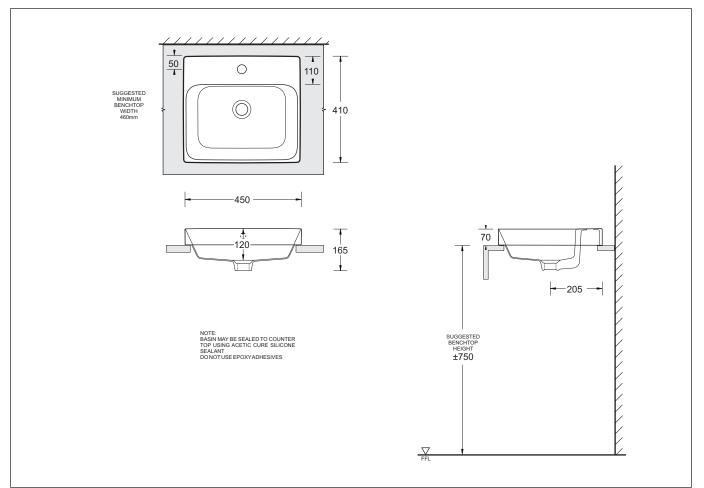

JBSG745.1

June 2018

SUPERSEDES ALL PREVIOUS ISSUES

**GEMELLI** 450 RECTANGULAR SEMI-INSET COUNTER TOP BASIN

Nominal size 450 x 410mm

1 TAPHOLE

## **GEMELLI** 450 SEMI-INSET RECTANGULAR COUNTER TOP BASIN

- Attractive rectangular style vitreous china basin
- · Vessel designed for inset counter top installation
- Standard overflow
- 1 taphole
- 32mm waste outlet
- Basin capacity 8.0L
- 450 x 410mm size

All dimensions are in millimetres and are subject to normal manufacturing variation of +/- 3mm on all surfaces. As product development is ongoing BPA reserves the right to vary specifications without notice.