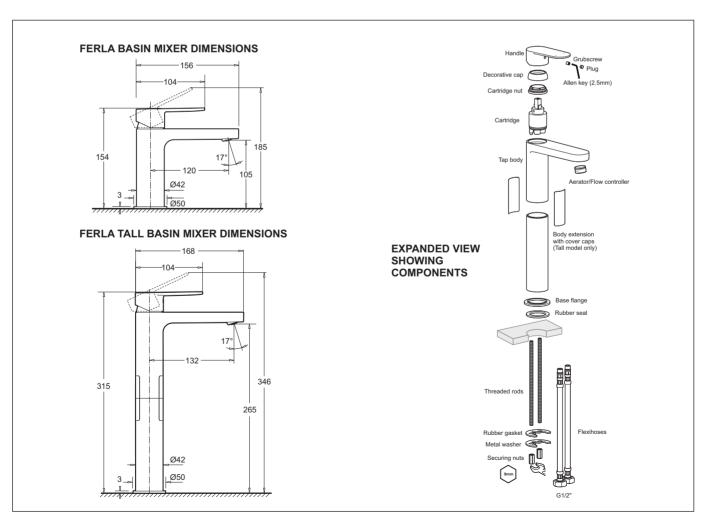

## SINGLE LEVER MIXERS

- · Attractively styled basin mixer with a fixed spout
- The Tall model is suitable for bench mounting with vessel type basins
- Single lever activation with a flat lever design style
- Fitted aerator in spout
- Quality 35mm diameter ceramic disc provides accurate flow and mixing temperature control
- · Simple water supply connection via two fitted flexihoses
- Easy-to-use backnut arrangement for simple fitting

## Provided

| Item         | Description       | Code    |
|--------------|-------------------|---------|
| Tapware      | Ferla Basin Mixer | JTFR121 |
| Installation | Instruction sheet | ✓       |

| Tapware      | Ferla Tall Basin Mixer | JTFR223  |
|--------------|------------------------|----------|
| Installation | Instruction sheet      | <b>✓</b> |