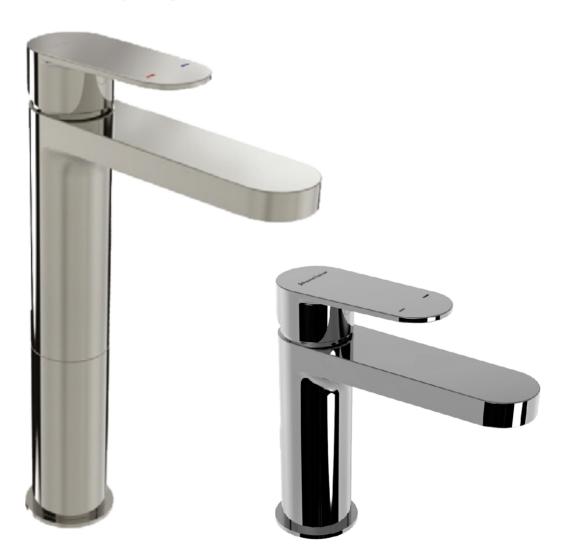

## **FERLA BASIN MIXERS**

SINGLE LEVER MIXER STANDARD AND TALL MODELS

## SINGLE LEVER MIXERS

- · Attractively styled basin mixer with a fixed spout
- The Tall model is suitable for bench mounting with vessel type basins
- Single lever activation with a flat lever design style
- Fitted aerator in spout
- Quality 35mm diameter ceramic disc provides accurate flow and mixing temperature control
- · Simple water supply connection via two fitted flexihoses
- Easy-to-use backnut arrangement for simple fitting