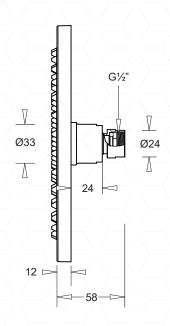

#### **FEATURES**

- Attractive modern design available in a range of attractive finishes
- · Robust brass construction
- 105 silicone water jet nozzles for a relaxing shower experience
- Simple installation with ½" BSP connections to ceiling or wall mounted arms

#### **TECHNICAL DETAILS**

- WELS Rating 3 Star 9L/min.
- Operating Pressure 150-500kPa
- Operating Temperature 1-70°C

20 years product replacement

- Refer to T&C's at johnsonsuisse.com.au