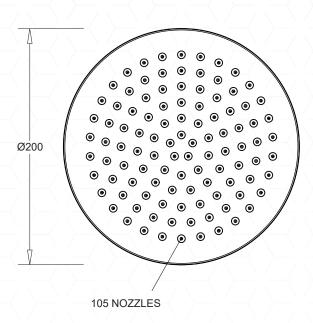

#### **FEATURES**

- Attractive modern design available in a range of attractive finishes
- · Robust brass construction
- 105 silicone water jet nozzles for a relaxing shower experience
- Simple installation with ½" BSP connections to ceiling or wall mounted arms