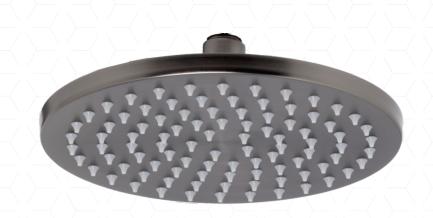

#### **FEATURES**

- Attractive modern design available in a range of attractive finishes
- · Robust brass construction
- 105 silicone water jet nozzles for a relaxing shower experience
- Simple installation with ½" BSP connections to ceiling or wall mounted arms