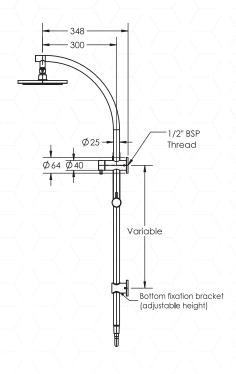

#### **FEATURES**

- Minimalistic design
- Pin lever handle activates rose/hand wand diverter
- Large 200mm fixed shower rose
- Slim, lightweight shower wand with 1.5mm hose
- Range of attractive finishes
- Durable brass construction
- Simple, secure fixing system

#### **TECHNICAL DETAILS**

- WELS Rating 3 Star 9L/min.
- Operating Pressure 150-500kPa
- Operating Temperature 1-75°C
- Ceramic disc diverter
- Flexihose connections ½"F BSP