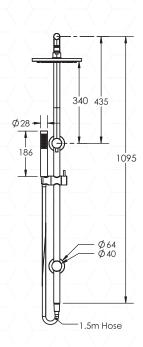

#### **FEATURES**

- Minimalistic design
- Pin lever handle activates rose/hand wand diverter
- Large 200mm fixed shower rose
- Slim, lightweight shower wand with 1.5mm hose
- Range of attractive finishes
- Durable brass construction
- Simple, secure fixing system

#### **TECHNICAL DETAILS**

- WELS Rating 3 Star 9L/min.
- Operating Pressure 150-500kPa
- Operating Temperature 1-75°C
- Ceramic disc diverter
- Flexihose connections ½"F BSP