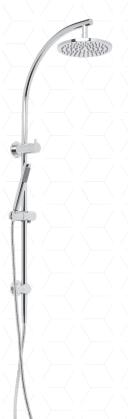

# **VENEZIA**

### TWIN SHOWER

## Johnson Suisse Bathroom Solution

CODE: JTV21xxx

#### **FEATURES**

- Minimalistic design
- Pin lever handle activates rose/hand wand diverter
- Large 200mm fixed shower rose
- Slim, lightweight shower wand with 1.5mm hose
- Range of attractive finishes
- Durable brass construction
- Simple, secure fixing system