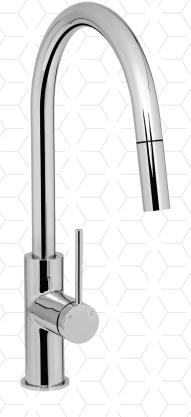

# VENEZIA

## GOOSENECK SINK MIXER WITH PULL-OUT HOSE

#### **FEATURES**

- Minimalistic design
- Ultra thin stylish pin lever handle
- Convenient self-retracting, pull-out hose for effective rinsing
- Range of attractive finishes
- Durable DZR brass construction
- · Simple, secure fixing system