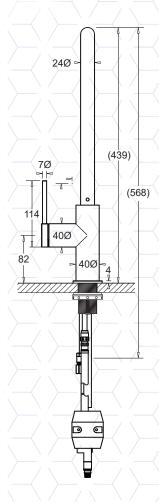

#### TECHNICAL DETAILS

- WELS Rating 5 Star 5.5L/min.
- Operating Pressure 150-500kPa
- Operating Temperature 5-80°C
- · 35mm Ceramic disc cartridge
- Flexihose connections ½"F BSP