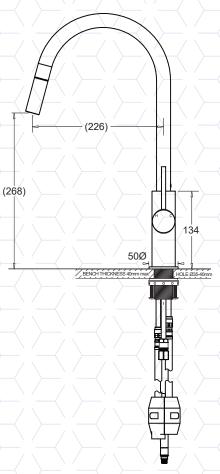

#### **FEATURES**

- Minimalistic design
- Ultra thin stylish pin lever handle
- Convenient self-retracting, pull-out hose for effective rinsing
- Range of attractive finishes
- Durable DZR brass construction
- · Simple, secure fixing system

#### TECHNICAL DETAILS

- WELS Rating 5 Star 5.5L/min.
- Operating Pressure 150-500kPa
- Operating Temperature 5-80°C
- · 35mm Ceramic disc cartridge
- Flexihose connections ½"F BSP