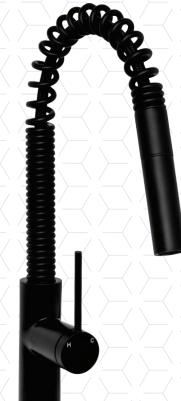

# VENEZIA

## GOOSENECK SINK MIXER WITH PULL-OUT SPRING HOSE

#### **FEATURES**

- Minimalistic design
- Ultra thin stylish pin lever handle
- Convenient spring-supported, pull-down hose for effective rinsing
- Range of attractive finishes
- Durable DZR brass construction
- Simple, secure fixing system