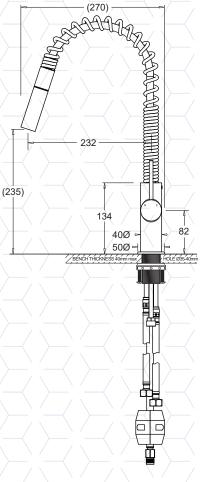

#### TECHNICAL DETAILS

- WELS Rating 5 Star 5.5L/min.
- Operating Pressure 150-500kPa
- Operating Temperature 5-80°C
- 35mm Ceramic disc cartridge
- Flexihose connections 1/2"F BSP