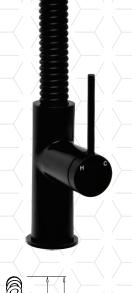

#### TECHNICAL DETAILS

- WELS Rating 5 Star 5.5L/min.
- Operating Pressure 150-500kPa
- Operating Temperature 5-80°C
- 35mm Ceramic disc cartridge
- Flexihose connections 1/2"F BSP