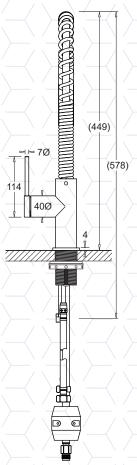

#### TECHNICAL DETAILS

- WELS Rating 5 Star 5.5L/min.
- Operating Pressure 150-500kPa
- Operating Temperature 5-80°C
- 35mm Ceramic disc cartridge
- Flexihose connections 1/2"F BSP