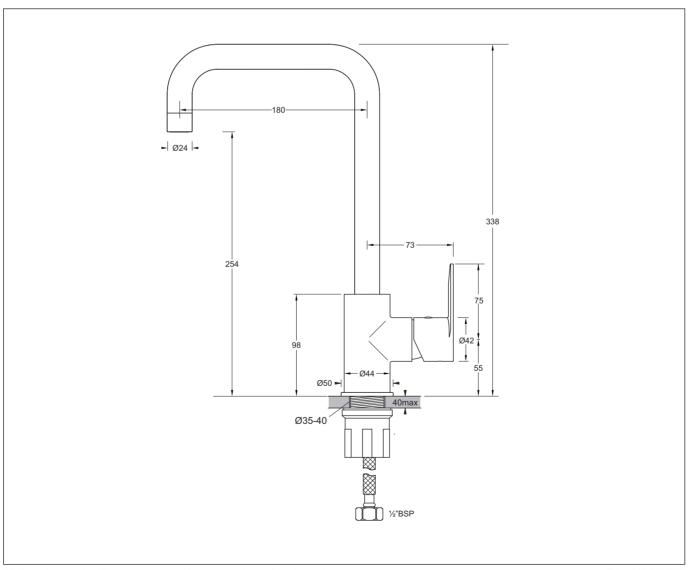

## SINK MIXER WITH SQUARE SPOUT

- · Attractively styled sink mixer with a swivel spout
- Single quarter turn lever activation for hot and cold with a vertical lever design style
- Tall square spout pattern with aerator
- Quality 35mm diameter ceramic disc provides accurate flow and mixing temperature control
- Adjustable fixings to accommodate benchtop thicknesses up to 43mm

## **Provided**

| Item         | Description                     | Code   |
|--------------|---------------------------------|--------|
| Tapware      | Madeira Sink Mixer Square Spout | MTS423 |
| Installation | Instruction sheet               | ✓      |