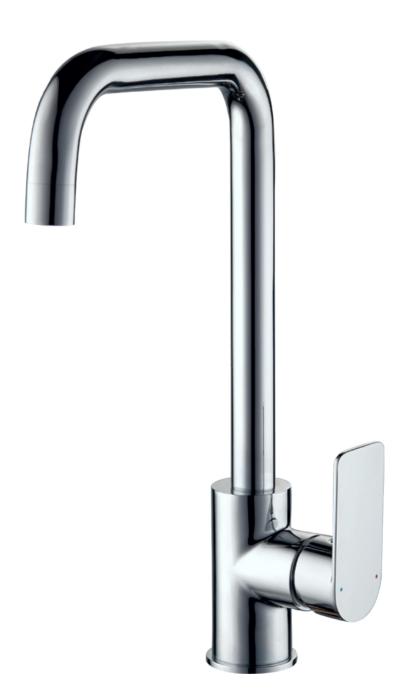

## **SARDINA SINK MIXER**

SINK MIXER WITH SQUARE SPOUT

## SINK MIXER WITH SQUARE SPOUT

- · Attractively styled sink mixer with a swivel spout
- Single quarter turn lever activation for hot and cold with a vertical lever design style
- Tall square spout pattern with aerator
- Quality 35mm diameter ceramic disc provides accurate flow and mixing temperature control
- Adjustable fixings to accommodate benchtop thicknesses up to 43mm